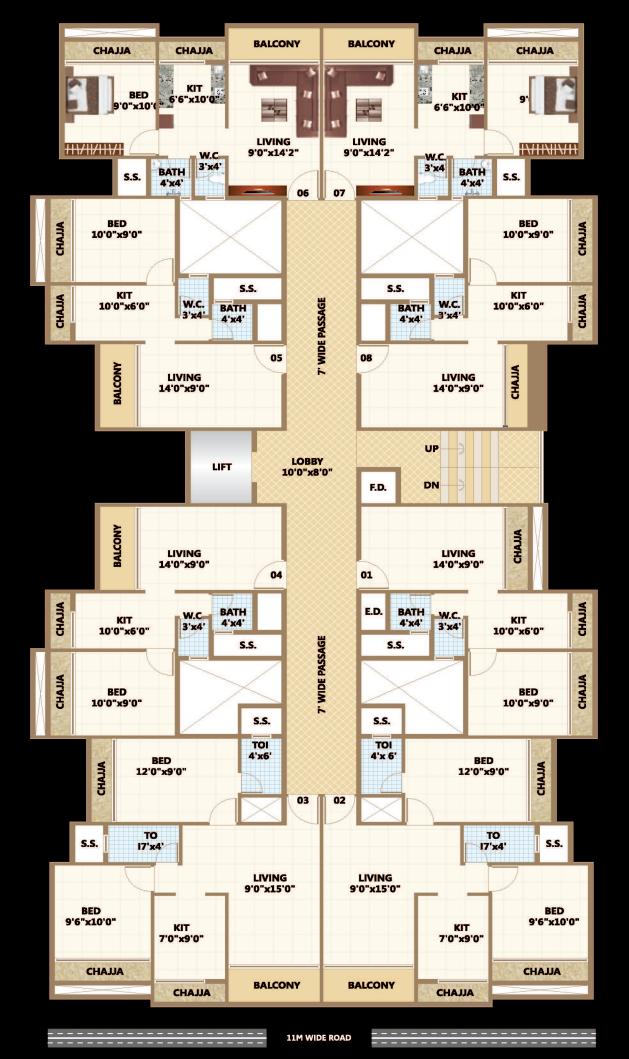

|
|   |   |   |

### DOORS

• Main Door with Decorative Laminate finish sliding window in all rooms.



### WINDOWS

• Powder Coated oneway Glass Aluminum Sliding window in all rooms and kitchen.



### BATH & W.C.

- Good Quality Sanitary Fitting
- Concealed Plumbing with Good Quality C.P. Fittings.
- 24" x 12" Designer Wall Tiles in all W.C. & Bath upto Beam Level.

### WALL FINISH

- Internal wall with white putty finish.
- Internal good quality Distemper paint in entire flat.
- Outer dead wall texture finish paint



#### WIRING

- Concealed Copper wiring with modular switches.
- Telephone and cable point in living room ans master bedroom Intercom in all Flats.





## **Ground Floor Plan**



## **1st Floor Plan**

### 2nd Floor Plan





## 3rd to 5th Floor (6th Floor Proposed)





## (7th Floor Proposed)





# Locations Advantages

- Excellent connectivity to Palm beach road, Mumbai-Pune Express Highway, CBD - Belapur, Nerul
- 3 min. drive to Bamandongri Railway Station
- 3 min. walking distance from Kharkoper Railway Station
- 5 min. drive from the Proposed NM International Airport
- 2 km. away from Nhava Sheva Sewree Sea Link

- 2 km. away from Reliance SEZ
- 1 km away ramsheth thakur sports complex.
- Banks, Markets, Hospitals, Schools, Colleges, • Gardens, Play Grounds, Stadium, Railway Station, Mall & Multiplexes, Wonders Park, Restaurants, Hotels at Proximate distance from the project site.

# Locations Map



Booking Contact No. 🕓 +91 70454 62204





Architects: ATUL PATEL ARCHITECTS | R.C.C. Consultants: B.S. SUKTHANKAR & ASSOCIATES



MahaRera Reg. No.