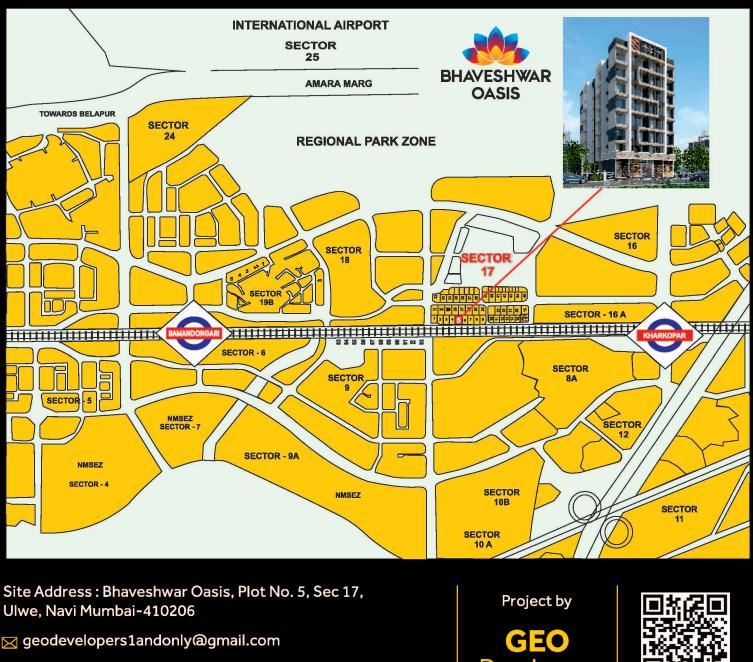

# Locations Advantages

- Excellent connectivity to Palm beach road, Mumbai-Pune Express Highway, CBD - Belapur, Nerul
- 3 min. drive to Bamandongri Railway Station
- 3 min. walking distance from Kharkoper Railway Station
- 5 min. drive from the Proposed NM International Airport
- 2 km. away from Nhava Sheva Sewree Sea Link

- 2 km. away from Reliance SEZ
- 1 km away ramsheth thakur sports complex.
- Banks, Markets, Hospitals, Schools, Colleges, • Gardens, Play Grounds, Stadium, Railway Station, Mall & Multiplexes, Wonders Park, Restaurants, Hotels at Proximate distance from the project site.

# Locations Map

Booking Contact No. 🕓 +91 70454 62204

Architects: ATUL PATEL ARCHITECTS | R.C.C. Consultants: B.S. SUKTHANKAR & ASSOCIATES

MahaRera Reg. No. P52000034736