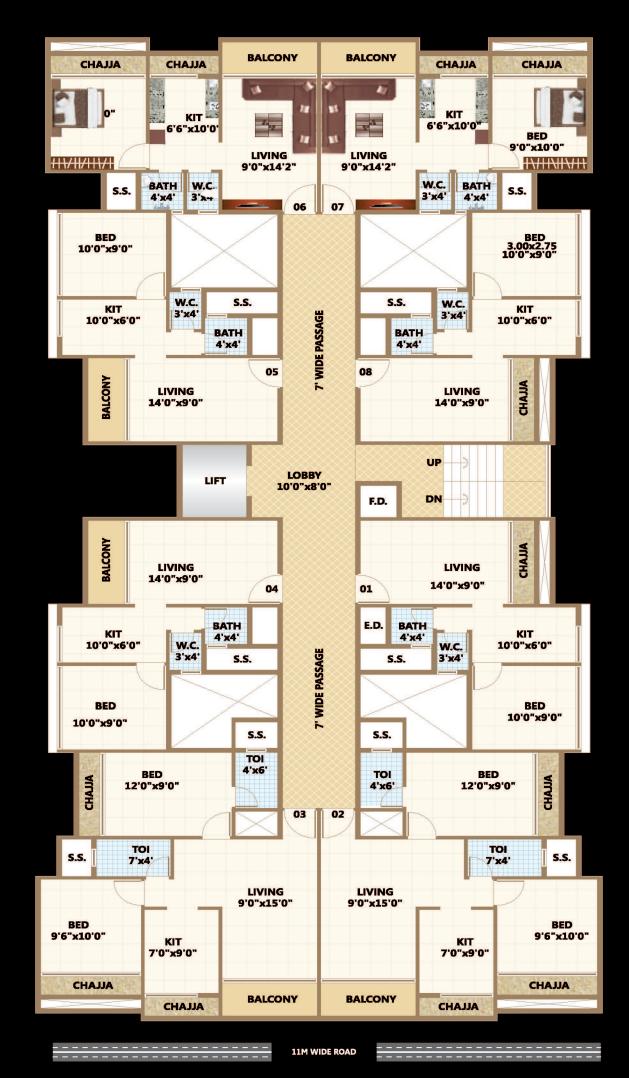

• Main Door with Decorative Laminate finish sliding window in all rooms.



### WINDOWS

• Powder Coated oneway Glass Aluminum Sliding window in all rooms and kitchen.



### BATH & W.C.

- Good Quality Sanitary Fitting
- Concealed Plumbing with Good Quality C.P. Fittings.
- 24" x 12" Designer Wall Tiles in all W.C. & Bath upto Beam Level.

### WALL FINISH

- Internal wall with white putty finish.
- Internal good quality Distemper paint in entire flat.
- Outer dead wall texture finish paint



#### WIRING

- Concealed Copper wiring with modular switches.
- Telephone and cable point in living room ans master bedroom Intercom in all Flats.





## **Ground Floor Plan**



## **1st Floor Plan**

### 2nd Floor Plan





## 3rd to 5th Floor (6th Floor Proposed)





## (7th Floor Proposed)





# Locations Advantages

- Excellent connectivity to Palm beach road, Mumbai-Pune Express Highway, CBD - Belapur, Nerul
- 3 min. drive to Bamandongri Railway Station
- 3 min. walking distance from Kharkoper Railway Station
- 5 min. drive from the Proposed NM International Airport
- 2 km. away from Nhava Sheva Sewree Sea Link

- 2 km. away from Reliance SEZ
- 1 km away ramsheth thakur sports complex.
- Banks, Markets, Hospitals, Schools, Colleges, • Gardens, Play Grounds, Stadium, Railway Station, Mall & Multiplexes, Wonders Park, Restaurants, Hotels at Proximate distance from the project site.

# Locations Map



Booking Contact No. 🕓 +91 70454 62204





Architects: ATUL PATEL ARCHITECTS | R.C.C. Consultants: B.S. SUKTHANKAR & ASSOCIATES



MahaRera Reg. No. P52000034736