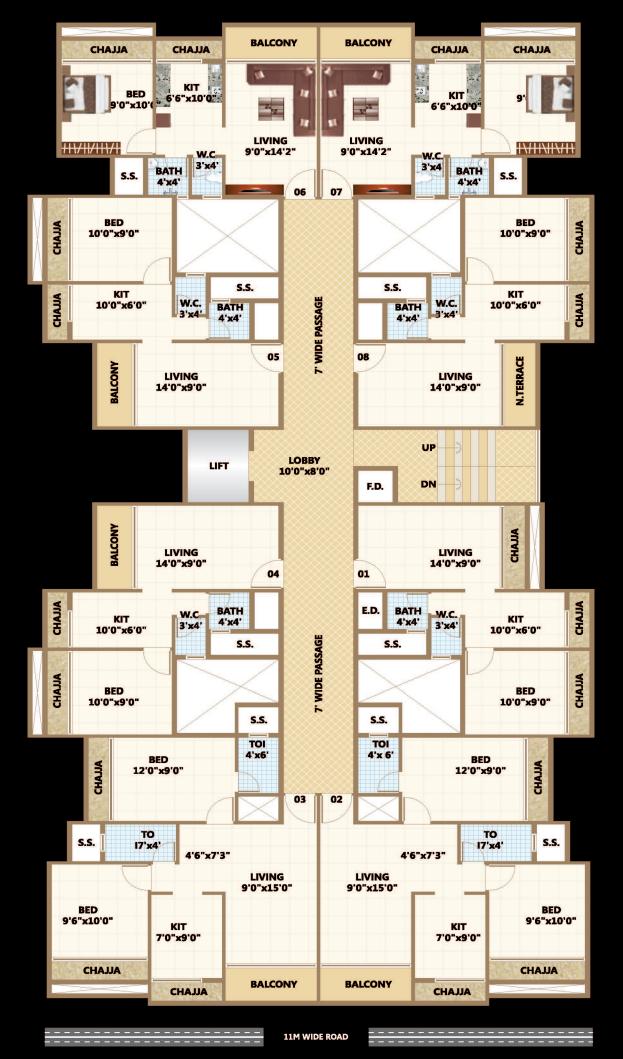

|   |
|---|---|---|
| 0 |   | Г |
|   | ٥ |   |
|   |   |   |

### DOORS

• Main Door with Decorative Laminate finish sliding window in all rooms.



### WINDOWS

• Powder Coated oneway Glass Aluminum Sliding window in all rooms and kitchen.



### BATH & W.C.

- Good Quality Sanitary Fitting
- Concealed Plumbing with Good Quality C.P. Fittings.
- 24" x 12" Designer Wall Tiles in all W.C. & Bath upto Beam Level.

### WALL FINISH

- Internal wall with white putty finish.
- Internal good quality Distemper paint in entire flat.
- Outer dead wall texture finish paint



#### WIRING

- Concealed Copper wiring with modular switches.
- Telephone and cable point in living room ans master bedroom Intercom in all Flats.





## **Ground Floor Plan**



## **1st Floor Plan**

### 2nd Floor Plan





## 3rd to 5th Floor (6th Floor Proposed)





## (7th Floor Proposed)





# Locations Advantages

- Excellent connectivity to Palm beach road, Mumbai-Pune Express Highway, CBD - Belapur, Nerul
- 3 min. drive to Bamandongri Railway Station
- 3 min. walking distance from Kharkoper Railway Station
- 5 min. drive from the Proposed NM International Airport
- 2 km. away from Nhava Sheva Sewree Sea Link

- 2 km. away from Reliance SEZ
- 1 km away ramsheth thakur sports complex.
- Banks, Markets, Hospitals, Schools, Colleges, • Gardens, Play Grounds, Stadium, Railway Station, Mall & Multiplexes, Wonders Park, Restaurants, Hotels at Proximate distance from the project site.

# Locations Map



Booking Contact No. 🕓 +91 70454 62204





Architects: ATUL PATEL ARCHITECTS | R.C.C. Consultants: B.S.