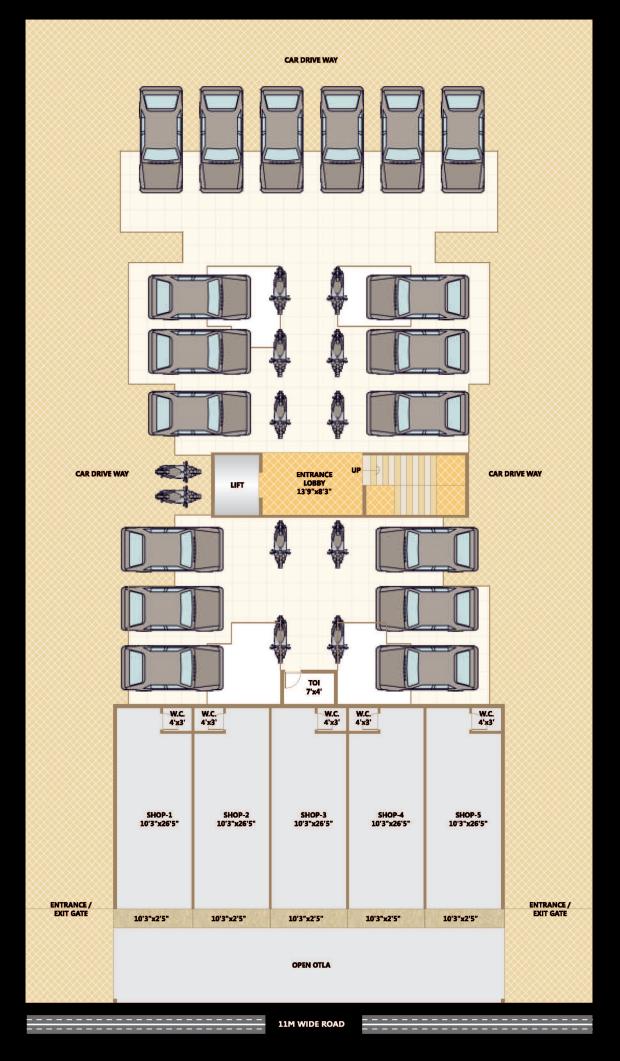

nk.
- 24" x 12" Ceramic Tiles above Kitchen Platform upto Beam Level.

| • |   |   |
|---|---|---|
| 0 |   | Г |
|   | ٥ |   |
|   |   |   |

### DOORS

• Main Door with Decorative Laminate finish sliding window in all rooms.



### WINDOWS

• Powder Coated oneway Glass Aluminum Sliding window in all rooms and kitchen.



### BATH & W.C.

- Good Quality Sanitary Fitting
- Concealed Plumbing with Good Quality C.P. Fittings.
- 24" x 12" Designer Wall Tiles in all W.C. & Bath upto Beam Level.

### WALL FINISH

- Internal wall with white putty finish.
- Internal good quality Distemper paint in entire flat.
- Outer dead wall texture finish paint



#### WIRING

- Concealed Copper wiring with modular switches.
- Telephone and cable point in living room ans master bedroom Intercom in all Flats.





## **Ground Floor Plan**



## **1st Floor Plan**

### 2nd Floor Plan





## 3rd to 5th Floor (6th Floor Proposed)





## (7th Floor Proposed)





# Locations Advantages

- Excellent connectivity to Palm beach road, Mumbai-Pune Express Highway, CBD - Belapur, Nerul
- 3 min. drive to Bamandongri Railway Station
- 3 min. walking distance from Kharkoper Railway Station
- 5 min. drive from the Proposed NM International Airport
- 2 km. away from Nhava Sheva Sewree Sea Link

- 2 km. away from Reliance SEZ
- 1 km away ramsheth thakur sports complex.
- Banks, Markets, Hospitals, Schools, Colleges, • Gardens, Play Grounds, Stadium, Railway Station, Mall & Multiplexes, Wonders Park, Restaurants, Hotels at Proximate distance from the project site.

# Locations Map



Booking Contact No. 🕓 +91